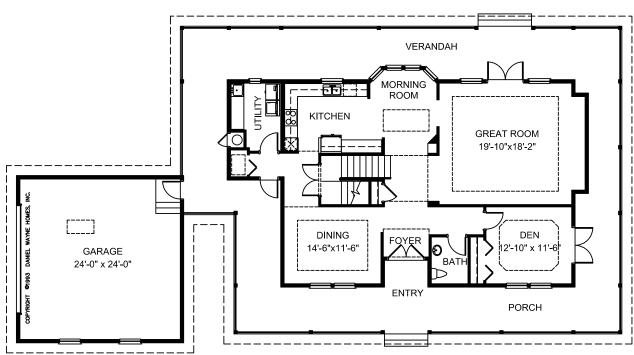

# THE TAVERNIER

3 Bedroom, 2 1/2 Bath, Den

## THE TAVERNIER

### 3 Bedroom, 2 1/2 Bath, Den

Because of ongoing research to develop better building methods and materials, we reserve the right to change elevations, specifications, dimensions, design, materials and price without prior notice.