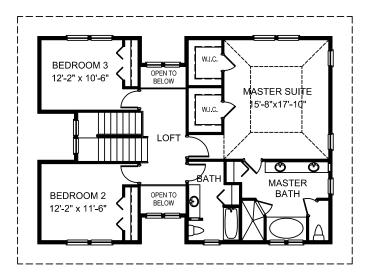

# THE TAVERNIER

3 Bedroom, 2 1/2 Bath, Den

## THE TAVERNIER

### 3 Bedroom, 2 1/2 Bath, Den

Because of ongoing research to develop better building methods and materials, we reserve the right to change elevations, specifications, dimensions, design, materials and price without prior notice.