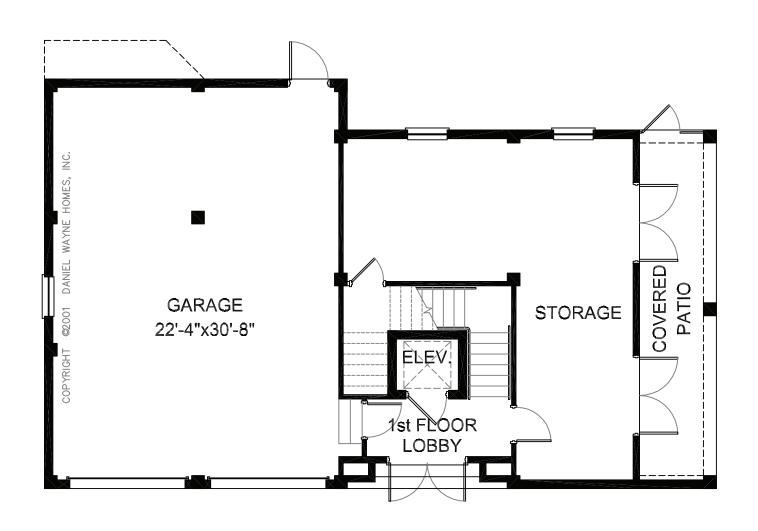

3 Bedroom, 2 Bath

Because of ongoing research to develop better building methods and materials, we reserve the right to change elevations, specifications, dimensions, design, materials and price without prior notice.

### **SQUARE FOOTAGE**

1st. FLOOR LIVING AREA 2nd. FLOOR LIVING AREA

1,459 sq. ft. 941 sq. ft.

**TOTAL LIVING AREA** 

2,400 sq. ft.

VERANDAH ENCLOSED GROUND FLOOR TOTAL

229 sq. ft. 1,380 sq. ft. **4,009 sq. ft.**