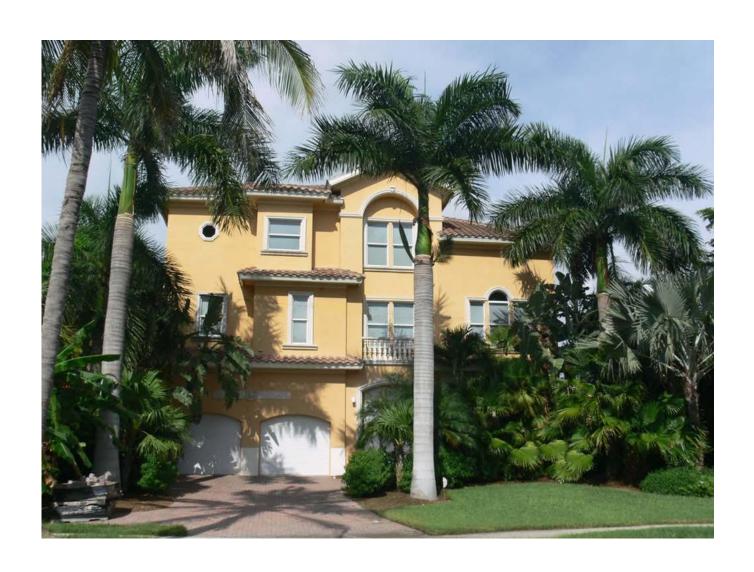

3 Bedroom, 2 Bath

### **SQUARE FOOTAGE**

1st. FLOOR LIVING AREA 1,459 sq. ft. 2nd. FLOOR LIVING AREA 941 sq. ft.

2,400 sq. ft. **TOTAL LIVING AREA** 

**VERANDAH** 229 sq. ft. ENCLOSED GROUND FLOOR **TOTAL** 

1,380 sq. ft. 4,009 sq. ft.