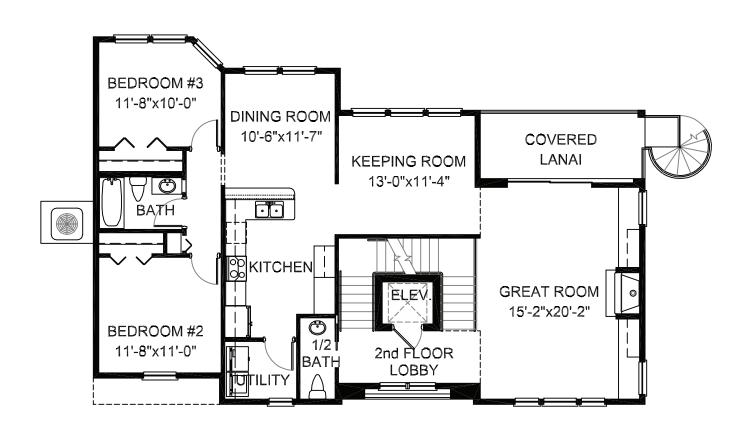

3 Bedroom, 2 Bath

Because of ongoing research to develop better building methods and materials, we reserve the right to change elevations, specifications, dimensions, design, materials and price without prior notice.

### **SQUARE FOOTAGE**

1st. FLOOR LIVING AREA 1,459 sq. ft. 2nd. FLOOR LIVING AREA 941 sq. ft. 2,400 sq. ft. **TOTAL LIVING AREA** 

**VERANDAH** ENCLOSED GROUND FLOOR **TOTAL** 4,009 sq. ft.

229 sq. ft. 1,380 sq. ft.