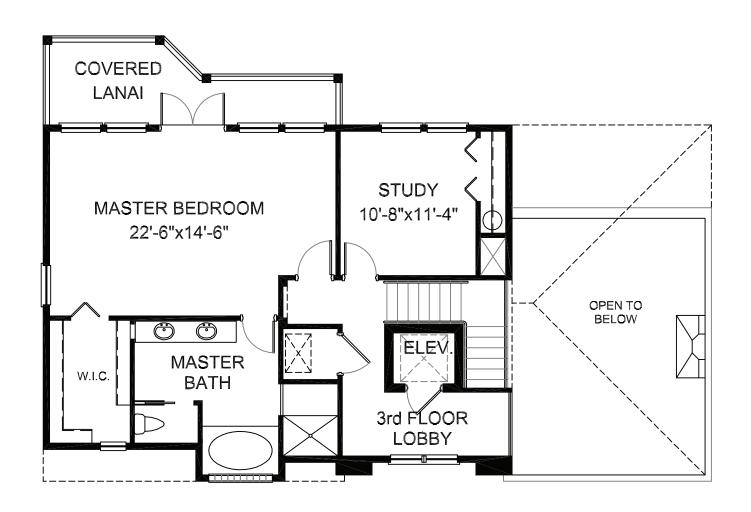

3 Bedroom, 2 Bath

Because of ongoing research to develop better building methods and materials, we reserve the right to change elevations, specifications, dimensions, design, materials and price without prior notice.

### **SQUARE FOOTAGE**

1st. FLOOR LIVING AREA
2nd. FLOOR LIVING AREA
2nd. FLOOR LIVING AREA
4,459 sq. ft.
941 sq. ft.
2,400 sq. ft.

VERANDAH 229 sq. ft. ENCLOSED GROUND FLOOR 1,380 sq. ft. **TOTAL** 4,009 sq. ft.