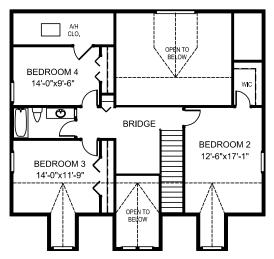

#### **SQUARE FOOTAGE**

| 1st FLOOR LIVING AREA | 2,167 sq. ft. |
|-----------------------|---------------|
| 2nd FLOOR LIVING AREA | 959 sq. ft.   |
| TOTAL LIVING AREA     | 3,126 sq. ft. |
|                       |               |
| VERANDAH              | 427 sq. ft.   |
| ENTRY/PORCH           | 472 sq. ft.   |
| GARAGE                | 664 sq. ft.   |
| TOTAL                 | 4,689 sq. ft. |
| BONUS (OPTIONAL)      | 385 sq. ft.   |

#### **SQUARE FOOTAGE**

1st FLOOR LIVING AREA

| 2nd FLOOR LIVING AREA | 959 sq. ft.   |
|-----------------------|---------------|
| TOTAL LIVING AREA     | 3,126 sq. ft. |
|                       |               |
| VERANDAH              | 427 sq. ft.   |
| ENTRY/PORCH           | 472 sq. ft.   |
| GARAGE                | 664 sq. ft.   |
| TOTAL                 | 4,689 sq. ft. |
| BONUS (OPTIONAL)      | 385 sq. ft.   |
|                       |               |

2,167 sq. ft.