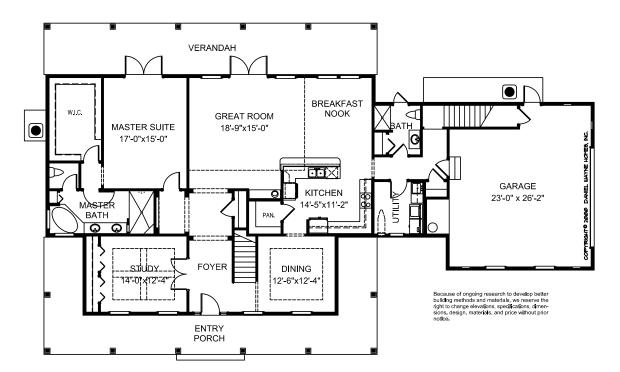

#### **SQUARE FOOTAGE**

| 1st FLOOR LIVING AREA | 2,167 sq. ft. |
|-----------------------|---------------|
| 2nd FLOOR LIVING AREA | 959 sq. ft.   |
| TOTAL LIVING AREA     | 3,126 sq. ft. |
|                       |               |
| VERANDAH              | 427 sq. ft.   |
| ENTRY/PORCH           | 472 sq. ft.   |
| GARAGE                | 664 sq. ft.   |
| TOTAL                 | 4,689 sq. ft. |
| BONUS (OPTIONAL)      | 385 sq. ft.   |

#### **SQUARE FOOTAGE**

1st FLOOR LIVING AREA

| 2nd FLOOR LIVING AREA | 959 sq. ft.   |
|-----------------------|---------------|
| TOTAL LIVING AREA     | 3,126 sq. ft. |
|                       |               |
| VERANDAH              | 427 sq. ft.   |
| ENTRY/PORCH           | 472 sq. ft.   |
| GARAGE                | 664 sq. ft.   |
| TOTAL                 | 4,689 sq. ft. |
| BONUS (OPTIONAL)      | 385 sq. ft.   |
|                       |               |

2,167 sq. ft.