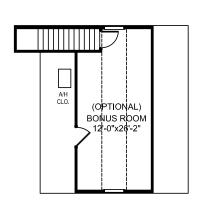

#### **SQUARE FOOTAGE**

| 1st FLOOR LIVING AREA | 2,167 sq. ft. |
|-----------------------|---------------|
| 2nd FLOOR LIVING AREA | 959 sq. ft.   |
| TOTAL LIVING AREA     | 3,126 sq. ft. |
|                       |               |
| VERANDAH              | 427 sq. ft.   |
| ENTRY/PORCH           | 472 sq. ft.   |
| GARAGE                | 664 sq. ft.   |
| TOTAL                 | 4,689 sq. ft. |
| BONUS (OPTIONAL)      | 385 sq. ft.   |

#### **SQUARE FOOTAGE**

1st FLOOR LIVING AREA

| 2nd FLOOR LIVING AREA | 959 sq. ft.   |
|-----------------------|---------------|
| TOTAL LIVING AREA     | 3,126 sq. ft. |
|                       |               |
| VERANDAH              | 427 sq. ft.   |
| ENTRY/PORCH           | 472 sq. ft.   |
| GARAGE                | 664 sq. ft.   |
| TOTAL                 | 4,689 sq. ft. |
| BONUS (OPTIONAL)      | 385 sq. ft.   |
|                       |               |

2,167 sq. ft.