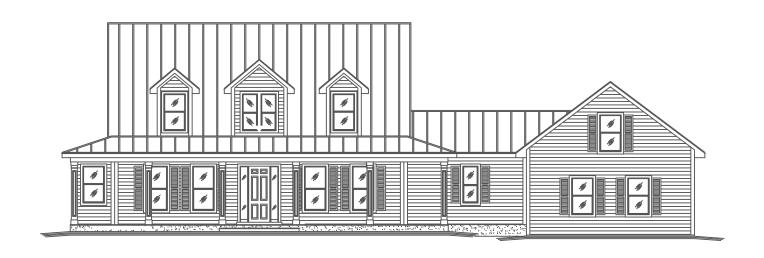

# THE PLANTATION

### 3 Bedroom, 3 Bath, DEN





#### **SQUARE FOOTAGE**

| 1st FLOOR LIVING AREA | 2,167 sq. ft. |
|-----------------------|---------------|
| 2nd FLOOR LIVING AREA | 959 sq. ft.   |
| TOTAL LIVING AREA     | 3,126 sq. ft. |
|                       |               |
| VERANDAH              | 427 sq. ft.   |
| ENTRY/PORCH           | 472 sq. ft.   |
| GARAGE                | 664 sq. ft.   |
| TOTAL                 | 4,689 sq. ft. |
| BONUS (OPTIONAL)      | 385 sq. ft.   |

# THE PLANTATION

### 3 Bedroom, 3 Bath, DEN







Because of ongoing research to develop better building methods and materials, we reserve the right to change elevations, specifications, dimensions, design, materials and price without prior notice.

#### **SQUARE FOOTAGE**

1st FLOOR LIVING AREA



| 2nd FLOOR LIVING AREA | 959 sq. ft.   |
|-----