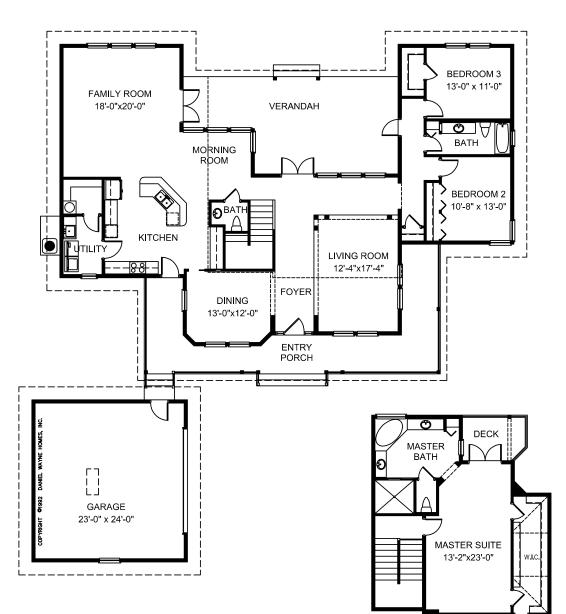

## THE MARQUESAS 3 Bedroom, 2 1/2 Bath

## THE MARQUESAS 3 Bedroom, 2 1/2 Bath

Because of ongoing research to develop better building methods and materials, we reserve the right to change elevations, specifications, dimensions, design, materials and price without prior notice.

## **SQUARE FOOTAGE**

| 1st FLOOR LIVING AREA | 2,156 sq. ft. |
|-----------------------|---------------|
| 2nd FLOOR LIVING AREA | 614 sq. ft.   |
| TOTAL LIVING AREA     | 2,770 sq. ft. |
|                       |               |
| VERANDAH              | 421 sq. ft.   |
| DECK                  | 68 sq. ft.    |
| GARAGE                | 624 sq. ft.   |
| ENTRY/PORCH           | 415 sq. ft.   |
| TOTAL                 | 4,298 sq. ft. |