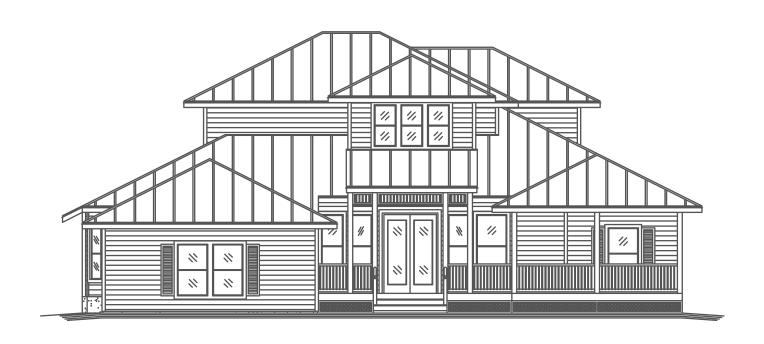

## THE GASPARILLA

3 Bedroom, 3 1/2 Bath, Den





## **SQUARE FOOTAGE**

| 1st FLOOR LIVING AREA | 2,313 sq. ft. |
|-----------------------|---------------|
| 2nd FLOOR LIVING AREA | 965 sq. ft.   |
| TOTAL LIVING AREA     | 3,278 sq. ft. |
|                       |               |
| VERANDAH              | 409 sq. ft.   |
| DECK                  | 716 sq. ft.   |
| GARAGE                | 262 sq. ft.   |
| ENTRY/PORCH           | 150 sq. ft.   |
| TOTAL                 | 4,815 sq. ft. |

## THE GASPARILLA

3 Bedroom, 3 1/2 Bath, Den



## **SQUARE FOOTAGE**



| 1st FLOOR LIVING AREA | 2,313 sq. ft. |
|-----------------------|---------------|
| 2nd FLOOR LIVING AREA | 965 sq. ft.   |
| TOTAL LIVING AREA     | 3,278 sq. ft. |
|                       |               |
| VERANDAH              | 409 sq. ft.   |
| DECK                  |