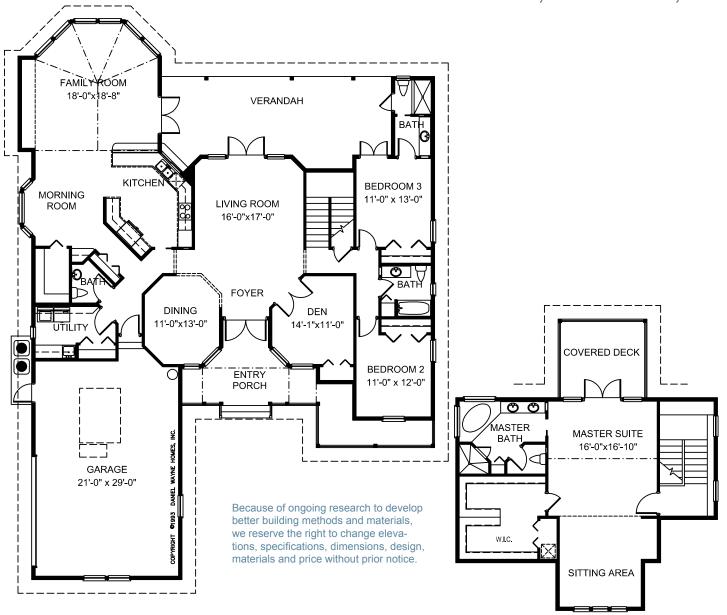

## THE GASPARILLA

3 Bedroom, 3 1/2 Bath, Den

## **SQUARE FOOTAGE**

| 1st FLOOR LIVING AREA | 2,313 sq. ft. |
|-----------------------|---------------|
| 2nd FLOOR LIVING AREA | 965 sq. ft.   |
| TOTAL LIVING AREA     | 3,278 sq. ft. |
|                       |               |
| VERANDAH              | 409 sq. ft.   |
| DECK                  | 716 sq. ft.   |
| GARAGE                | 262 sq. ft.   |
| ENTRY/PORCH           | 150 sq. ft.   |
| TOTAL                 | 4,815 sq. ft. |

## **SQUARE FOOTAGE**

| 1st FLOOR LIVING AREA | 2,313 sq. ft. |
|-----------------------|---------------|
| 2nd FLOOR LIVING AREA | 965 sq. ft.   |
| TOTAL LIVING AREA     | 3,278 sq. ft. |
|                       |               |
| VERANDAH              | 409 sq. ft.   |
| DECK                  | 716 sq. ft.   |
| GARAGE                | 262 sq. ft.   |
| ENTRY/PORCH           | 150 sq. ft.   |
| TOTAL                 | 4,815 sq. ft. |
|                       |               |